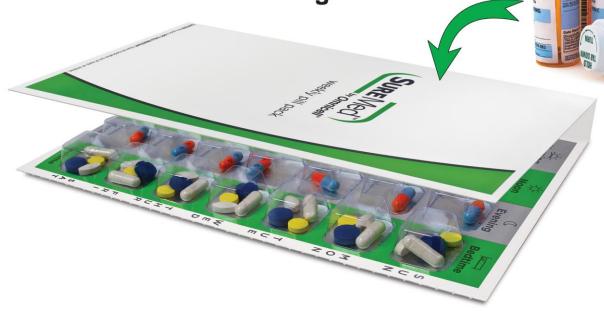

## Confused!

Are you taking multiple medications each day and have trouble taking the correct doses at the right time?

Some things in life can be complicated, but taking medication properly should not be one of them. Our multi-med medication packaging makes the process of taking and administering medications easier, while also improving medication adherence.

## Our multi-med medication packaging can make your life easier!

Just ask our pharmacist to see how easy it is to get all of your medications combined into one easy to use card. Each card contains one weeks worth of medications in a convenient, tamper evident, easy-to-use punch card.

Ask your pharmacist today..