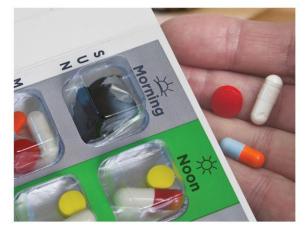

## Our multi-med medication packaging can make your life easier!

Just ask our pharmacist to see how easy it is to get all of your medications combined into one easy to use card. Each card contains one weeks worth of medications in a convenient, tamper evident, easy-to-use punch card.

Ask your pharmacist today..